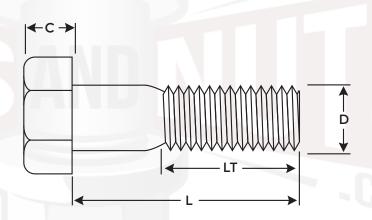

## **Class 10.9 Hex Head Cap Screws**

| Nominal<br>Size or<br>Basic Bolt<br>Diameter | A                          |       | С                      |      | D                               |       | LT                                       |
|----------------------------------------------|----------------------------|-------|------------------------|------|---------------------------------|-------|------------------------------------------|
|                                              | Width Across<br>Flats (mm) |       | Height of Head<br>(mm) |      | Full Size Body<br>Diameter (mm) |       | Product will be<br>Partial Thread if the |
|                                              | Max                        | Min   | Max                    | Min  | Max                             | Min   | Length ("L") is                          |
| М6                                           | 10                         | 9.78  | 4.15                   | 3.85 | 6                               | 5.82  | 30mm and Longer                          |
| М8                                           | 13                         | 12.73 | 5.45                   | 5.15 | 8                               | 7.78  | 40mm and Longer                          |
| M10                                          | 17                         | 16.73 | 6.58                   | 6.22 | 10                              | 9.78  | 45mm and Longer                          |
| M12                                          | 19                         | 18.67 | 7.68                   | 7.32 | 12                              | 11.73 | 50mm and Longer                          |
| M14                                          | 22                         | 21.70 | 8.98                   | 8.62 | 14                              | 13.70 | 60mm and Longer                          |
| M16                                          | 24                         | 23.67 | 10.18                  | 9.82 | 16                              | 15.73 | 50mm and Longer                          |

Dimensions: Full Thread DIN 933 | Partial Thread DIN 931

Material: ISO 898-1 Class 10.9

Tensile Strength: 1040 MPa Minimum

Headmark: "10.9" and MFG ID

440.606.6557

www.boltsandnuts.com

info@boltsandnuts.com