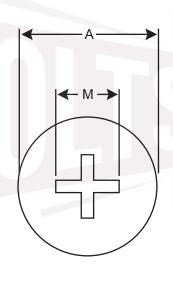

## **Phillips Pan Head Machine Screws**

| Nominal<br>Size or<br>Basic Bolt<br>Diameter | Α                |       | Н              |       | М                       |
|----------------------------------------------|------------------|-------|----------------|-------|-------------------------|
|                                              | Head<br>Diameter |       | Height of Head |       | Recess<br>Diame-<br>ter |
|                                              | Max              | Min   | Max            | Min   | Ref.                    |
| #6                                           | 0.270            | 0.256 | 0.097          | 0.087 | 0.159                   |
| #8                                           | 0.322            | 0.306 | 0.115          | 0.105 | 0.175                   |
| #10                                          | 0.373            | 0.357 | 0.133          | 0.122 | 0.192                   |