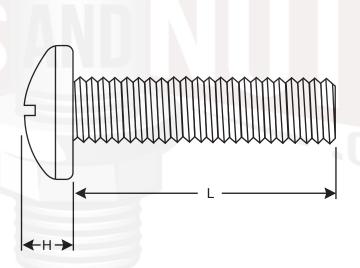

## **Phillips Pan Head Machine Screws**

| Nominal<br>Size or<br>Basic Bolt<br>Diameter | Α                |       | Н              |       | М                       |
|----------------------------------------------|------------------|-------|----------------|-------|-------------------------|
|                                              | Head<br>Diameter |       | Height of Head |       | Recess<br>Diame-<br>ter |
|                                              | Max              | Min   | Max            | Min   | Ref.                    |
| #6                                           | 0.270            | 0.256 | 0.097          | 0.087 | 0.159                   |
| #8                                           | 0.322            | 0.306 | 0.115          | 0.105 | 0.175                   |
| #10                                          | 0.373            | 0.357 | 0.133          | 0.122 | 0.192                   |

Dimensions: ASME B18.6.3 - Full Thread

**Material: Low Carbon Steel** 

Threading: ASME B1.1, UNC & UNF, Class 2A

440.606.6557

www.boltsandnuts.com

info@boltsandnuts.com

ONLINE FASTENER GROUP LLC CLAIMS ALL PROPRIETARY RIGHTS TO THIS DRAWING AND THE INFORMATION IT CONTAINS. THIS MATERIAL IS CONFIDENTIAL. DISCLOSURE, REPRODUCTION, AND MANUFACTURING IS STRICTLY PROHIBITED WITHOUT THE EXPRESS WRITTEN PERMISSION OF ONLINE FASTENER GROUP LLC. ALL RIGHTS OF DESIGN OR INVENTION ARE RESERVED.