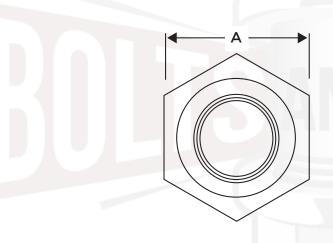

## **Class 10 Hex Lock Nuts**

This nut will require a wrench or tool to install.

| Nominal<br>Size or<br>Basic Bolt<br>Diameter | Α                          |       | С                     |       | D                  |
|----------------------------------------------|----------------------------|-------|-----------------------|-------|--------------------|
|                                              | Width Across Flats<br>(MM) |       | Nut Thickness<br>(MM) |       | Hex Height<br>(MM) |
|                                              | Max                        | Min   | Max                   | Min   | Min                |
| М6                                           | 10                         | 9.78  | 6                     | 5.70  | 3.30               |
| M8                                           | 13                         | 12.73 | 8                     | 7.50  | 4.40               |
| M10                                          | 17                         | 16.73 | 10                    | 9.00  | 5.50               |
| M12                                          | 19                         | 18.67 | 12                    | 11.00 | 6.60               |
| M14                                          | 22                         | 21.67 | 14                    | 12.00 | 7.70               |
| M16                                          | 24                         | 23.67 | 16                    | 14.00 | 8.80               |