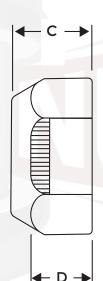

## **Class 10 Hex Lock Nuts**

This nut will require a wrench or tool to install.

| Nominal<br>Size or<br>Basic Bolt<br>Diameter | Α                          |       | С                     |       | D                  |
|----------------------------------------------|----------------------------|-------|-----------------------|-------|--------------------|
|                                              | Width Across Flats<br>(MM) |       | Nut Thickness<br>(MM) |       | Hex Height<br>(MM) |
|                                              | Max                        | Min   | Max                   | Min   | Min                |
| М6                                           | 10                         | 9.78  | 6                     | 5.70  | 3.30               |
| M8                                           | 13                         | 12.73 | 8                     | 7.50  | 4.40               |
| M10                                          | 17                         | 16.73 | 10                    | 9.00  | 5.50               |
| M12                                          | 19                         | 18.67 | 12                    | 11.00 | 6.60               |
| M14                                          | 22                         | 21.67 | 14                    | 12.00 | 7.70               |
| M16                                          | 24                         | 23.67 | 16                    | 14.00 | 8.80               |

Dimensions: DIN 980V Material: Class 10

All Metal Locking Feature:

Top is pressed or crimped to displace threads which creates the lock-

ing feature.

440.606.6557 www.boltsandnuts.com info@boltsandnuts.com