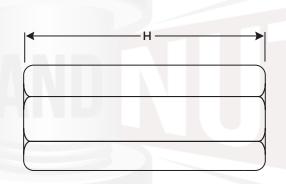

## **Grade A Reducing Coupling Nuts**

|                           | F                       |       | Н           |       |
|---------------------------|-------------------------|-------|-------------|-------|
| Diamter/Nominal<br>Length | Width Across Flats (IN) |       | Length (IN) |       |
|                           | Max                     | Min   | Max         | Min   |
| 3/8-16 x 1/4-20x1"        | 0.500                   | .490  | 1.01        | 0.970 |
| 1/2-13 x 3/8-16x1-1/4"    | 0.625                   | 0.607 | 1.250       | 1.191 |
| 5/8-11 x 1/2-13x1-1/4"    | 0.812                   | 0.797 | 1.250       | 1.191 |
| 3/4-10 x 5/8-11x1-1/2"    | 1.000                   | 0.984 | 1.50        | 1.44  |

Dimensions: See Table Material: ASTM A563 Grade A

Threading: ASME B1.1, UNC & UNF, Class 2B

440.606.6557

www.boltsandnuts.com

info@boltsandnuts.com

ONLINE FASTENER GROUP LLC CLAIMS ALL PROPRIETARY RIGHTS TO THIS DRAWING AND THE INFORMATION IT CONTAINS. THIS MATERIAL IS CONFIDENTIAL. DISCLOSURE, REPRODUCTION, AND MANUFACTURING IS STRICTLY PROHIBITED WITHOUT THE EXPRESS WRITTEN PERMISSION OF ONLINE FASTENER GROUP LLC . ALL RIGHTS OF DESIGN OR INVENTION ARE RESERVED.