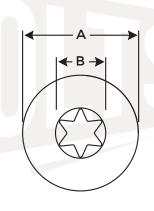

## **Star Flat Head Machine Drilling Screws**

| Nominal<br>Size or<br>Basic Bolt<br>Diameter | Α                |       | Н                 | В             |
|----------------------------------------------|------------------|-------|-------------------|---------------|
|                                              | Head<br>Diameter |       | Height of<br>Head | Drive<br>Size |
|                                              | Max              | Min   | Ref               | -             |
| 1/4"                                         | 0.520            | 0.452 | 0.160             | T30           |
| 5/16"                                        | 0.648            | 0.568 | 0.199             | T40           |