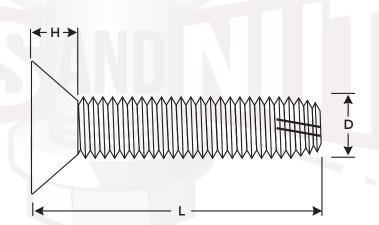

## **Star Flat Head Machine Drilling Screws**

| Nominal<br>Size or<br>Basic Bolt<br>Diameter | Α                |       | Н                 | В             |
|----------------------------------------------|------------------|-------|-------------------|---------------|
|                                              | Head<br>Diameter |       | Height of<br>Head | Drive<br>Size |
|                                              | Max              | Min   | Ref               | -             |
| 1/4"                                         | 0.520            | 0.452 | 0.160             | T30           |
| 5/16"                                        | 0.648            | 0.568 | 0.199             | T40           |

Dimensions: ASME B18.6.3 - Full Thread, Type F Drill Point

Material: Case Hardened Carbon Steel Threading: ASME B1.1, UNC & UNF, Class 2A

440.606.6557

www.boltsandnuts.com

info@boltsandnuts.com

ONLINE FASTENER GROUP LLC CLAIMS ALL PROPRIETARY RIGHTS TO THIS DRAWING AND THE INFORMATION IT CONTAINS. THIS MATERIAL IS CONFIDENTIAL. DISCLOSURE, REPRODUCTION, AND MANUFACTURING IS STRICTLY PROHIBITED WITHOUT THE EXPRESS WRITTEN PERMISSION OF ONLINE FASTENER GROUP LLC. ALL RIGHTS OF DESIGN OR INVENTION ARE RESERVED.