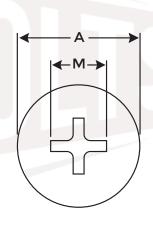

## **Phillips Flat Head Machine Screws**

| Nominal<br>Size or<br>Basic Bolt<br>Diameter | Α                |       | Н                 | М                  |
|----------------------------------------------|------------------|-------|-------------------|--------------------|
|                                              | Head<br>Diameter |       | Height<br>of Head | Recess<br>Diameter |
|                                              | Max              | Min   | Ref               | Ref.               |
| #6                                           | 0.262            | 0.238 | 0.083             | 0.168              |
| #8                                           | 0.312            | 0.238 | 0.100             | 0.182              |
| #10                                          | 0.362            | 0.312 | 0.116             | 0.198              |
| #12                                          | 0.412            | 0.362 | 0.132             | 0.262              |
| 1/4"                                         | 0.477            | 0.412 | 0.153             | 0.276              |
| 5/16"                                        | 0.597            | 0.477 | 0.191             | 0.358              |