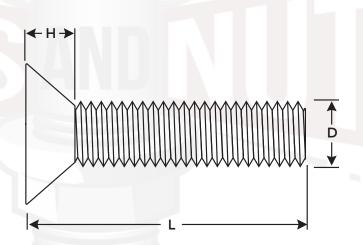

Dimensions: ASME B18.6.3 - Full Thread Material: 18-8 (304) Stainless Steel

Threading: ASME B1.1, UNC & UNF, Class 2A

440.606.6557

www.boltsandnuts.com

info@boltsandnuts.com

ONLINE FASTENER GROUP LLC CLAIMS ALL PROPRIETARY RIGHTS TO THIS DRAWING AND THE INFORMATION IT CONTAINS. THIS MATERIAL IS CONFIDENTIAL. DISCLOSURE, REPRODUCTION, AND MANUFACTURING IS STRICTLY PROHIBITED WITHOUT THE EXPRESS WRITTEN PERMISSION OF ONLINE FASTENER GROUP LLC. ALL RIGHTS OF DESIGN OR INVENTION ARE RESERVED.