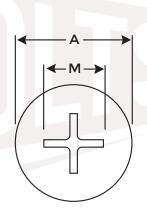

## **Phillips Bugle Head Self Drilling Drywall Screws**

| Nominal Size<br>or Basic Bolt<br>Diameter | Α                 |       | M                  |       |
|-------------------------------------------|-------------------|-------|--------------------|-------|
|                                           | I Head Diameter I |       | Recess<br>Diameter |       |
|                                           | Max               | Min   | Max                | Min   |
| #6-20                                     | 0.331             | 0.315 | 0.201              | 0.177 |
| #8-18                                     | 0.331             | 0.315 | 0.201              | 0.177 |
| #10-16                                    | 0.362             | 0.346 | 0.201              | 0.177 |