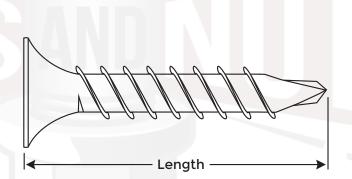

Material: 1018 or 1022 Case Hardened Steel Threading: Rolled Threads Per ASME B18.6.1

Point: #2 Self Drilling Point

440.606.6557

www.boltsandnuts.com

info@boltsandnuts.com

ONLINE FASTENER GROUP LLC CLAIMS ALL PROPRIETARY RIGHTS TO THIS DRAWING AND THE INFORMATION IT CONTAINS. THIS MATERIAL IS CONFIDENTIAL. DISCLOSURE, REPRODUCTION, AND MANUFACTURING IS STRICTLY PROHIBITED WITHOUT THE EXPRESS WRITTEN PERMISSION OF ONLINE FASTENER GROUP LLC . ALL RIGHTS OF DESIGN OR INVENTION ARE RESERVED.