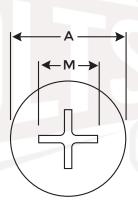

## Phillips Bugle Head Piercing Point Drywall Screws

| Nominal Size<br>or Basic Bolt<br>Diameter | A             |       | М                  |       |
|-------------------------------------------|---------------|-------|--------------------|-------|
|                                           | Head Diameter |       | Recess<br>Diameter |       |
|                                           | Max           | Min   | Max                | Min   |
| #6-9                                      | 0.330         | 0.315 | 0.200              | 0.177 |
| #8-8                                      | 0.330         | 0.315 | 0.200              | 0.177 |
| #10-8                                     | 0.362         | 0.346 | 0.200              | 0.177 |