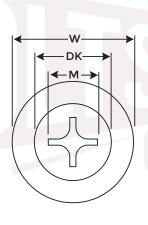

## **Phillips Modified Truss Head Self Drilling**

| Nominal Size<br>or Basic Bolt<br>Diameter | W                          |       | DK                        | М                  |
|-------------------------------------------|----------------------------|-------|---------------------------|--------------------|
|                                           | Outer Diameter<br>(Inches) |       | Head Diameter<br>(Inches) | Recess<br>Diameter |
|                                           | Max                        | Min   | Ref.                      | Ref.               |
| #8-15                                     | 0.414                      | 0.433 | 0.275                     | 0.181              |