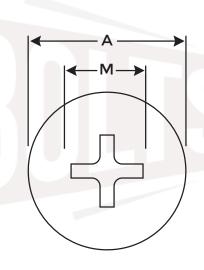

## Type F Thread Cutting Screws Phillips Flat Head

| Nominal<br>Size or<br>Basic Bolt<br>Diameter | Α                  |       | Н                   | М                       |
|----------------------------------------------|--------------------|-------|---------------------|-------------------------|
|                                              | Head Diameter (IN) |       | Head Height<br>(IN) | Recess<br>Diameter (IN) |
|                                              | Max                | Min   | Ref,                | Ref.                    |
| #6                                           | 0.262              | 0.238 | 0.083               | 0.168                   |
| #8                                           | 0.312              | 0.285 | 0.100               | 0.182                   |
| #10                                          | 0.362              | 0.333 | 0.116               | 0.198                   |
| 1/4"                                         | 0.477              | 0.442 | 0.153               | 0.276                   |