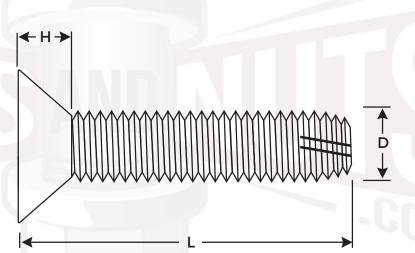

## Type F Thread Cutting Screws Phillips Flat Head

| Nominal<br>Size or<br>Basic Bolt<br>Diameter | Α                  |       | Н                   | М                       |
|----------------------------------------------|--------------------|-------|---------------------|-------------------------|
|                                              | Head Diameter (IN) |       | Head Height<br>(IN) | Recess<br>Diameter (IN) |
|                                              | Max                | Min   | Ref,                | Ref.                    |
| #6                                           | 0.262              | 0.238 | 0.083               | 0.168                   |
| #8                                           | 0.312              | 0.285 | 0.100               | 0.182                   |
| #10                                          | 0.362              | 0.333 | 0.116               | 0.198                   |
| 1/4"                                         | 0.477              | 0.442 | 0.153               | 0.276                   |

Head: Phillips Flat Head Dimensions: ASME B18.16.3 Material: ASME B18.16.3

Threading: Type F - Thread Cutting Point

440.606.6557

www.boltsandnuts.com

info@boltsandnuts.com

ONLINE FASTENER GROUP LLC CLAIMS ALL PROPRIETARY RIGHTS TO THIS DRAWING AND THE INFORMATION IT CONTAINS. THIS MATERIAL IS CONFIDENTIAL. DISCLOSURE, REPRODUCTION, AND MANUFACTURING IS STRICTLY PROHIBITED WITHOUT THE EXPRESS WRITTEN PERMISSION OF ONLINE FASTENER GROUP LLC . ALL RIGHTS OF DESIGN OR INVENTION ARE RESERVED.