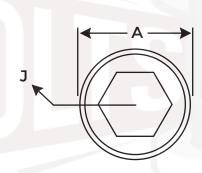

## **Stainless Steel Cup Socket Set Screws**

| Nominal<br>Size or<br>Basic Bolt<br>Diameter |                    | J      |
|----------------------------------------------|--------------------|--------|
|                                              | Hex<br>Socket Size |        |
|                                              | Max                | Min    |
| #6                                           | 0.0635             | 0.0625 |
| #8                                           | 0.0791             | 0.0781 |
| #10                                          | 0.0952             | 0.0937 |
| #12                                          | 0.0952             | 0.0937 |
| 1/4"                                         | 0.1270             | 0.1250 |
| 5/16"                                        | 0.1587             | 0.1562 |
| 3/8"                                         | 0.1900             | 0.1875 |
| 7/16"                                        | 0.2217             | 0.2187 |
| 1/2"                                         | 0.2530             | 0.2500 |
| 5/8"                                         | 0.3160             | 0.3125 |

Dimensions: ASME B18.3 - Cup Point Material: 18-8 (T304) Stainless Steel Threading: ASME B1.1, UNC & UNF, Class 3A

440.606.6557

www.boltsandnuts.com

info@boltsandnuts.com

ONLINE FASTENER GROUP LLC CLAIMS ALL PROPRIETARY RIGHTS TO THIS DRAWING AND THE INFORMATION IT CONTAINS. THIS MATERIAL IS CONFIDENTIAL. DISCLOSURE, REPRODUCTION, AND MANUFACTURING IS STRICTLY PROHIBITED WITHOUT THE EXPRESS WRITTEN PERMISSION OF ONLINE FASTENER GROUP LLC . ALL RIGHTS OF DESIGN OR INVENTION ARE RESERVED.