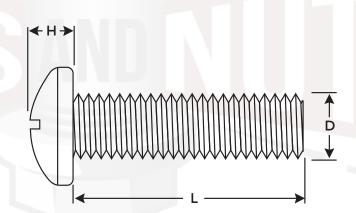

## **Phillips Pan Head Machine Screws**

| Nominal<br>Size or<br>Basic Bolt<br>Diameter | Α                        |       | Н                      |      | М                          |                 |
|----------------------------------------------|--------------------------|-------|------------------------|------|----------------------------|-----------------|
|                                              | Head<br>Diameter<br>(MM) |       | Height of Head<br>(MM) |      | Recess<br>Diameter<br>(MM) | Drive<br>Number |
|                                              | Max                      | Min   | Max                    | Min  | Ref.                       |                 |
| M2                                           | 4.0                      | 3.7   | 1.72                   | 1.48 | 2.5                        | 1               |
| M2.5                                         | 5.0                      | 4.7   | 2.12                   | 1.88 | 2.7                        | 1               |
| М3                                           | 6.0                      | 5.7   | 2.52                   | 2.28 | 3.1                        | 1               |
| M4                                           | 8.0                      | 7.64  | 3.25                   | 2.95 | 4.6                        | 2               |
| M5                                           | 10.0                     | 9.64  | 3.95                   | 3.65 | 5.3                        | 2               |
| М6                                           | 12.0                     | 11.57 | 4.75                   | 4.45 | 6.8                        | 3               |
| М8                                           | 16.0                     | 15.57 | 6.15                   | 5.85 | 9.0                        | 4               |
| M10                                          | 20.0                     | 19.48 | 7.68                   | 7.32 | 10.2                       | 4               |