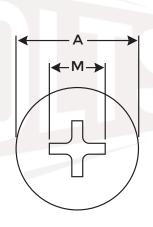

## **Phillips Pan Head Machine Screws**

| Nominal<br>Size or<br>Basic Bolt<br>Diameter | Α                        |       | Н                      |      | М                          |                 |
|----------------------------------------------|--------------------------|-------|------------------------|------|----------------------------|-----------------|
|                                              | Head<br>Diameter<br>(MM) |       | Height of Head<br>(MM) |      | Recess<br>Diameter<br>(MM) | Drive<br>Number |
|                                              | Max                      | Min   | Max                    | Min  | Ref.                       |                 |
| M2                                           | 4.0                      | 3.7   | 1.72                   | 1.48 | 2.5                        | 1               |
| M2.5                                         | 5.0                      | 4.7   | 2.12                   | 1.88 | 2.7                        | 1               |
| М3                                           | 6.0                      | 5.7   | 2.52                   | 2.28 | 3.1                        | 1               |
| M4                                           | 8.0                      | 7.64  | 3.25                   | 2.95 | 4.6                        | 2               |
| M5                                           | 10.0                     | 9.64  | 3.95                   | 3.65 | 5.3                        | 2               |
| М6                                           | 12.0                     | 11.57 | 4.75                   | 4.45 | 6.8                        | 3               |
| М8                                           | 16.0                     | 15.57 | 6.15                   | 5.85 | 9.0                        | 4               |
| M10                                          | 20.0                     | 19.48 | 7.68                   | 7.32 | 10.2                       | 4               |