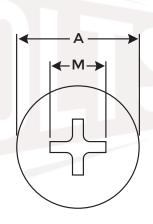

## **Stainless Phillips Pan Head Machine Screws**

| Nominal<br>Size or<br>Basic Bolt<br>Diameter | Α                        |       | Н                      |      | М                          |                 |
|----------------------------------------------|--------------------------|-------|------------------------|------|----------------------------|-----------------|
|                                              | Head<br>Diameter<br>(MM) |       | Height of Head<br>(MM) |      | Recess<br>Diameter<br>(MM) | Drive<br>Number |
|                                              | Max                      | Min   | Max                    | Min  | Ref.                       |                 |
| M2                                           | 4.0                      | 3.7   | 1.72                   | 1.48 | 2.5                        | 1               |
| M2.5                                         | 5.0                      | 4.7   | 2.12                   | 1.88 | 2.7                        | 1               |
| М3                                           | 6.0                      | 5.7   | 2.52                   | 2.28 | 3.1                        | 1               |
| M4                                           | 8.0                      | 7.64  | 3.25                   | 2.95 | 4.6                        | 2               |
| M5                                           | 10.0                     | 9.64  | 3.95                   | 3.65 | 5.3                        | 2               |
| М6                                           | 12.0                     | 11.57 | 4.75                   | 4.45 | 6.8                        | 3               |
| M8                                           | 16.0                     | 15.57 | 6.15                   | 5.85 | 9.0                        | 4               |
| M10                                          | 20.0                     | 19.48 | 7.68                   | 7.32 | 10.2                       | 4               |