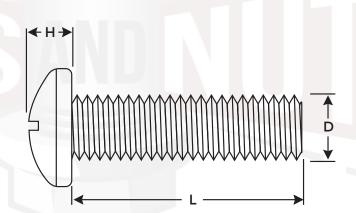

## **Stainless Phillips Pan Head Machine Screws**

| Nominal<br>Size or<br>Basic Bolt<br>Diameter | Α                        |       | Н                      |      | М                          |                 |
|----------------------------------------------|--------------------------|-------|------------------------|------|----------------------------|-----------------|
|                                              | Head<br>Diameter<br>(MM) |       | Height of Head<br>(MM) |      | Recess<br>Diameter<br>(MM) | Drive<br>Number |
|                                              | Max                      | Min   | Max                    | Min  | Ref.                       |                 |
| M2                                           | 4.0                      | 3.7   | 1.72                   | 1.48 | 2.5                        | 1               |
| M2.5                                         | 5.0                      | 4.7   | 2.12                   | 1.88 | 2.7                        | 1               |
| М3                                           | 6.0                      | 5.7   | 2.52                   | 2.28 | 3.1                        | 1               |
| M4                                           | 8.0                      | 7.64  | 3.25                   | 2.95 | 4.6                        | 2               |
| M5                                           | 10.0                     | 9.64  | 3.95                   | 3.65 | 5.3                        | 2               |
| М6                                           | 12.0                     | 11.57 | 4.75                   | 4.45 | 6.8                        | 3               |
| M8                                           | 16.0                     | 15.57 | 6.15                   | 5.85 | 9.0                        | 4               |
| M10                                          | 20.0                     | 19.48 | 7.68                   | 7.32 | 10.2                       | 4               |

Dimensions: DIN 7985; Fully Threaded (unless otherwise Noted)

Material: A2-70 Stainless Steel

Threading: 6g

440.606.6557

www.boltsandnuts.com

info@boltsandnuts.com

ONLINE FASTENER GROUP LLC CLAIMS ALL PROPRIETARY RIGHTS TO THIS DRAWING AND THE INFORMATION IT CONTAINS. THIS MATERIAL IS CONFIDENTIAL. DISCLOSURE, REPRODUCTION, AND MANUFACTURING IS STRICTLY PROHIBITED WITHOUT THE EXPRESS WRITTEN PERMISSION OF ONLINE FASTENER GROUP LLC . ALL RIGHTS OF DESIGN OR INVENTION ARE RESERVED.