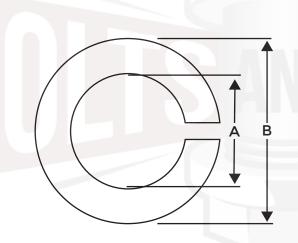

## **Stainless Metric Split Lock Washers**

| Nominal<br>Size or<br>Basic Bolt<br>Diameter | Α                    |      | В                        | С                 |
|----------------------------------------------|----------------------|------|--------------------------|-------------------|
|                                              | Inside Diameter (MM) |      | Outside<br>Diameter (MM) | Thickness<br>(MM) |
|                                              | Max                  | Min  | Max                      | Max               |
| М3                                           | 3.4                  | 3.1  | 6.2                      | 0.90              |
| M4                                           | 4.4                  | 4.1  | 7.6                      | 1.00              |
| M5                                           | 5.4                  | 5.1  | 9.2                      | 1.30              |
| М6                                           | 6.5                  | 6.1  | 11.8                     | 1.70              |
| M8                                           | 8.5                  | 8.1  | 14.8                     | 2.10              |
| M10                                          | 10.7                 | 10.2 | 18.1                     | 2.35              |
| M12                                          | 12.7                 | 12.2 | 21.1                     | 2.65              |
| M14                                          | 14.7                 | 14.2 | 24.1                     | 3.15              |
| M16                                          | 17.0                 | 16.2 | 27.4                     | 3.70              |
| M18                                          | 19.0                 | 18.2 | 29.4                     | 3.70              |
| M20                                          | 21.2                 | 20.2 | 33.6                     | 4.20              |

**Dimensions: DIN 127B** 

Material: A2-70 Stainless Steel

440.606.6557

www.boltsandnuts.com

info@boltsandnuts.com

ONLINE FASTENER GROUP LLC CLAIMS ALL PROPRIETARY RIGHTS TO THIS DRAWING AND THE INFORMATION IT CONTAINS. THIS MATERIAL IS CONFIDENTIAL. DISCLOSURE, REPRODUCTION, AND MANUFACTURING IS STRICTLY PROHIBITED WITHOUT THE EXPRESS WRITTEN PERMISSION OF ONLINE FASTENER GROUP LLC . ALL RIGHTS OF DESIGN OR INVENTION ARE RESERVED.