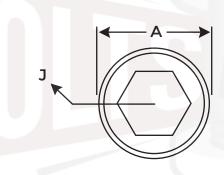

## **Stainless Cup Socket Set Screws**

| "D" Nominal Size or Basic Bolt Diameter | J<br>Hex<br>Socket Size |       |
|-----------------------------------------|-------------------------|-------|
|                                         | Max                     | Min   |
| M2                                      | 0.913                   | 0.887 |
| M2.5                                    | 1.300                   | 1.275 |
| M3                                      | 1.580                   | 1.520 |
| M4                                      | 2.080                   | 2.020 |
| M5                                      | 2.580                   | 2.520 |
| М6                                      | 3.080                   | 3.020 |
| M8                                      | 4.095                   | 4.020 |
| M10                                     | 5.140                   | 5.020 |
| M12                                     | 6.140                   | 6.02  |

**Dimensions: ISO 4029** 

Material: Stainless Steel A2-21H Threading: 6g per ISO 724; ISO 965-1

440.606.6557

www.boltsandnuts.com

info@boltsandnuts.com

ONLINE FASTENER GROUP LLC CLAIMS ALL PROPRIETARY RIGHTS TO THIS DRAWING AND THE INFORMATION IT CONTAINS. THIS MATERIAL IS CONFIDENTIAL. DISCLOSURE, REPRODUCTION, AND MANUFACTURING IS STRICTLY PROHIBITED WITHOUT THE EXPRESS WRITTEN PERMISSION OF ONLINE FASTENER GROUP LLC . ALL RIGHTS OF DESIGN OR INVENTION ARE RESERVED.