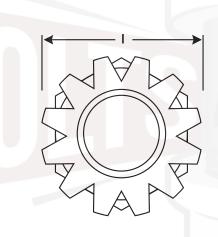

## **Steel K-Lock Nuts**

| Nominal<br>Size or<br>Basic Bolt<br>Diameter | F Width Across Flats (MM) |       | H<br>Nut Thickness<br>(MM) |      |
|----------------------------------------------|---------------------------|-------|----------------------------|------|
|                                              |                           |       |                            |      |
|                                              | М3                        | 5.50  | 5.32                       | 2.40 |
| M4                                           | 7.00                      | 6.78  | 3.20                       | 2.90 |
| M5                                           | 8.00                      | 7.78  | 4.00                       | 3.70 |
| М6                                           | 10.00                     | 9.78  | 5.00                       | 4.70 |
| M8                                           | 13.00                     | 12.73 | 6.50                       | 6.14 |
| M10                                          | 17.00                     | 16.73 | 8.00                       | 7.64 |