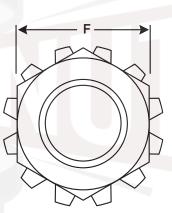

## **Steel K-Lock Nuts**

| Nominal<br>Size or<br>Basic Bolt<br>Diameter | F Width Across Flats (MM) |       | H<br>Nut Thickness<br>(MM) |      |
|----------------------------------------------|---------------------------|-------|----------------------------|------|
|                                              |                           |       |                            |      |
|                                              | М3                        | 5.50  | 5.32                       | 2.40 |
| M4                                           | 7.00                      | 6.78  | 3.20                       | 2.90 |
| M5                                           | 8.00                      | 7.78  | 4.00                       | 3.70 |
| М6                                           | 10.00                     | 9.78  | 5.00                       | 4.70 |
| M8                                           | 13.00                     | 12.73 | 6.50                       | 6.14 |
| M10                                          | 17.00                     | 16.73 | 8.00                       | 7.64 |