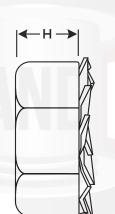

## **Steel K-Lock Nuts**

| Nominal<br>Size or<br>Basic Bolt<br>Diameter | F Width Across Flats (MM) |       | H<br>Nut Thickness<br>(MM) |      |
|----------------------------------------------|---------------------------|-------|----------------------------|------|
|                                              |                           |       |                            |      |
|                                              | М3                        | 5.50  | 5.32                       | 2.40 |
| M4                                           | 7.00                      | 6.78  | 3.20                       | 2.90 |
| M5                                           | 8.00                      | 7.78  | 4.00                       | 3.70 |
| М6                                           | 10.00                     | 9.78  | 5.00                       | 4.70 |
| M8                                           | 13.00                     | 12.73 | 6.50                       | 6.14 |
| M10                                          | 17.00                     | 16.73 | 8.00                       | 7.64 |