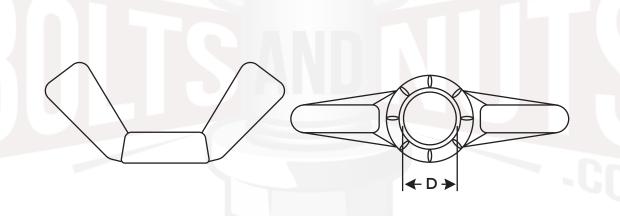

## **Stainless Steel Wing Nuts**

| Nominal Size or Basic Bolt Diameter   |
|---------------------------------------|
| #6                                    |
| #8                                    |
| #10                                   |
| 1/4"                                  |
| 5/16"                                 |
| 3/8"                                  |
| 7/16"                                 |
| 1/2"                                  |
| 9/16"                                 |
| 5/8"                                  |
| 3/4"                                  |
| 7/8"                                  |
| 1"                                    |
| Madada   10 0 (T70 () Chairda a Charl |