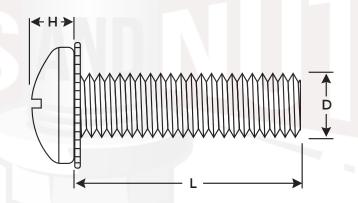

## **External Sems Phillips Pan Head Machine Screws**

| Nominal<br>Size or<br>Basic Bolt<br>Diameter | A                        |      | Н                      |      |                                       |
|----------------------------------------------|--------------------------|------|------------------------|------|---------------------------------------|
|                                              | Head<br>Diameter<br>(MM) |      | Height of Head<br>(MM) |      | Washer<br>Outside<br>Diameter<br>(MM) |
|                                              | Max                      | Min  | Max                    | Min  | Max                                   |
| М3                                           | 5.60                     | 5.30 | 2.40                   | 2.20 | 0.45                                  |
| M4                                           | 8.00                     | 7.60 | 3.10                   | 2.80 | 0.60                                  |
| M5                                           | 9.50                     | 9.10 | 3.70                   | 3.40 | 0.65                                  |

**Dimensions: ASME B18.13.1M** 

Material: ISO 898-1 Property Class 4.8

Threading: 6g

440.606.6557

www.boltsandnuts.com

info@boltsandnuts.com

ONLINE FASTENER GROUP LLC CLAIMS ALL PROPRIETARY RIGHTS TO THIS DRAWING AND THE INFORMATION IT CONTAINS. THIS MATERIAL IS CONFIDENTIAL. DISCLOSURE, REPRODUCTION, AND MANUFACTURING IS STRICTLY PROHIBITED WITHOUT THE EXPRESS WRITTEN PERMISSION OF ONLINE FASTENER GROUP LLC . ALL RIGHTS OF DESIGN OR INVENTION ARE RESERVED.