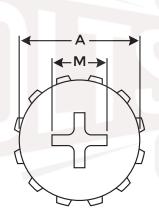

## **External Sems Phillips Pan Head Machine Screws**

| Nominal<br>Size or<br>Basic Bolt<br>Diameter | A                        |      | Н                      |      |                                       |
|----------------------------------------------|--------------------------|------|------------------------|------|---------------------------------------|
|                                              | Head<br>Diameter<br>(MM) |      | Height of Head<br>(MM) |      | Washer<br>Outside<br>Diameter<br>(MM) |
|                                              | Max                      | Min  | Max                    | Min  | Max                                   |
| М3                                           | 5.60                     | 5.30 | 2.40                   | 2.20 | 0.45                                  |
| M4                                           | 8.00                     | 7.60 | 3.10                   | 2.80 | 0.60                                  |
| M5                                           | 9.50                     | 9.10 | 3.70                   | 3.40 | 0.65                                  |