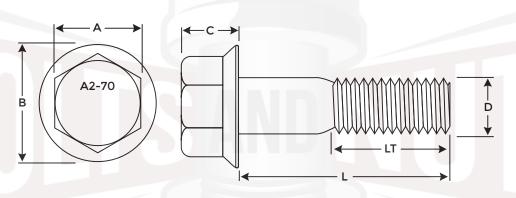

## **A2-70 Stainless Hex Flange Bolts**

| Milimeters                                   |                       |       |                   |                |                  |                            |       |  |  |
|----------------------------------------------|-----------------------|-------|-------------------|----------------|------------------|----------------------------|-------|--|--|
| Nominal<br>Size or<br>Basic Bolt<br>Diameter | F                     |       | Н                 | В              | K                | D                          |       |  |  |
|                                              | Width Across<br>Flats |       | Height<br>of Head | Flange<br>Dia. | Wrench<br>Height | Full Size<br>Body Diameter |       |  |  |
|                                              | Max                   | Min   | Max               | Max            | Min              | Max                        | Min   |  |  |
| M6-1.0                                       | 10.00                 | 9.78  | 6.60              | 14.20          | 2.50             | 6.00                       | 5.82  |  |  |
| M8-1.25                                      | 13.00                 | 12.73 | 8.10              | 18.00          | 3.20             | 8.00                       | 7.78  |  |  |
| M10-1.5                                      | 15.00                 | 14.73 | 9.20              | 22.30          | 3.60             | 10.00                      | 9.78  |  |  |
| M12-1.75                                     | 16.00                 | 15.73 | 11.50             | 26.60          | 4.60             | 12.00                      | 11.73 |  |  |

Dimensions: DIN 6921 Material: A2-70 Stainless Steel

| Thread Length Chart |                               |      |                |                                         |  |  |  |  |  |
|---------------------|-------------------------------|------|----------------|-----------------------------------------|--|--|--|--|--|
| DIA.                | FULL THREAD OR PARTIAL THREAD |      | PARTIAL THREAD | PARTIAL THREAD COLUMN MIN THREAD LENGTH |  |  |  |  |  |
| М6                  | THROUGH                       | 20mm | 25mm & LONGER  | Min 18mm                                |  |  |  |  |  |
| M8                  | THROUGH                       | 30mm | 35mm & LONGER  | Min 22mm                                |  |  |  |  |  |
| M10                 | THROUGH                       | 35mm | 40mm & LONGER  | Min 26mm                                |  |  |  |  |  |
| M12                 | THROUGH                       | 40mm | 45mm & LONGER  | Min 30mm                                |  |  |  |  |  |