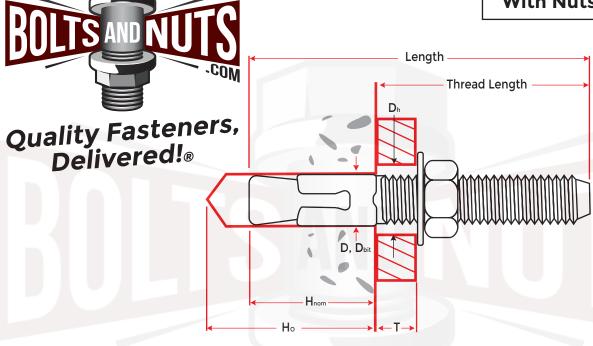

## Steel Wedge Anchors With Nuts & Washers

| D, Dbit          | D, Dbit   | Hnom                 | Thread Length            |
|------------------|-----------|----------------------|--------------------------|
| Diameter         | Hole Size | Minimum<br>Embedment | Minimum Thread<br>Length |
| 1/4"             | 1/4"      | 1-1/8"               | 3/4"                     |
| 5/16"x2" only    | 5/16"     | 7/8"                 | 1-1/2"                   |
| 5/16"            |           | 1-1/8"               |                          |
| 3/8"x2-1/4" only | 3/8"      | 1-1/2"               | 7/8"                     |
| 3/8"             |           |                      | 1-1/8"                   |
| 1/2"             | 1/2"      | 2-1/4"               | 1-1/4"                   |
| 5/8"x3-1/2" only | 5/8"      | 2-3/4"               | 1-3/4"                   |
| 5/8"             |           |                      | 2"                       |
| 3/4"             | 3/4"      | 3-1/4"               | 2"                       |
| 7/8"             | 7/8"      | 3-7/8"               | 2-1/4"                   |
| 1"               | 1"        | 4-1/2"               | 2-1/4"                   |
| 1-1/4"           | 1-1/4"    | 5-1/2"               | 3-1/4"                   |