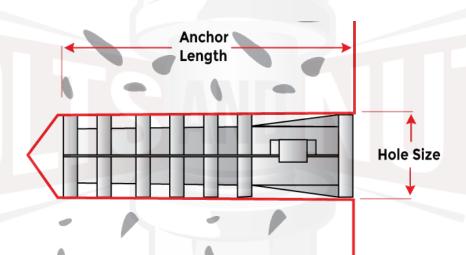

## **Short & Long Lag Shield Anchors**

| Bolt/Screw<br>Diameter        | Shield Length | Hole Size | Anchor<br>Length |
|-------------------------------|---------------|-----------|------------------|
| 1/4"                          | Short         | 1/2"      | 1"               |
| 1/4"                          | Long          |           | 1-1/2"           |
| 5/16"                         | Short         |           | 1-1/4"           |
| 5/16"                         | Long          |           | 1-3/4"           |
| 3/8"                          | Short         | 5/8"      | 1-3/4"           |
| 3/8"                          | Long          |           | 2-1/2"           |
| 1/2"                          | Short         | 3/4"      | 2"               |
| 1/2"                          | Long          |           | 3"               |
| 5/8"                          | Short         | 7/8"      | 2"               |
| 5/8"                          | Long          |           | 3-1/2"           |
| Material: Die Cast Zinc Alloy |               |           |                  |