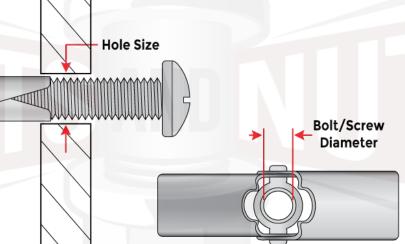

## **Toggle Wing Anchors**

| Bolt/Screw<br>Diameter | Hole Size | Add to Screw<br>Length* |
|------------------------|-----------|-------------------------|
| #6                     | 3/8"      | 7/8"                    |
| #8                     | 1/2"      | 1-1/4"                  |
| #10                    | 1/2"      | 1-1/4"                  |
| 1/4"                   | 5/8"      | 1-1/4"                  |
| 5/16"                  | 7/8"      | 1-1/2"                  |
| 3/8"                   | 7/8"      | 1-3/4"                  |
| 1/2"                   | 1-1/4"    | 2-3/4"                  |

## **Material: Steel**

**Bolts/Screws sold separately** 

\*Toggle wings must be inserted in the wall folded, and because of that you must add this length to the thickness of the wall and material being fastened for the wing to open properly inside the wall.