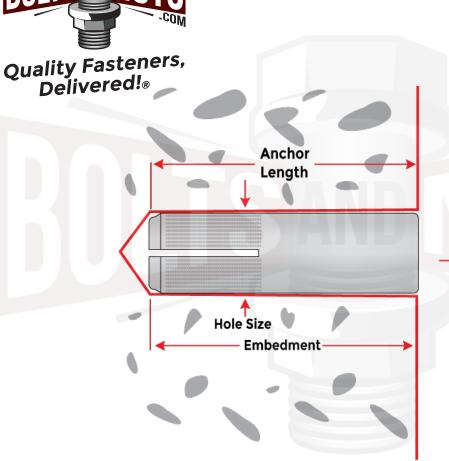

## **Stainless Steel Drop In Anchors**

| Bolt Diameter | Anchor Length | Hole Size | Thread Depth |
|---------------|---------------|-----------|--------------|
| 1/4"          | 1"            | 3/8"      | 1/2"         |
| 3/8"          | 1-9/16"       | 1/2"      | 13/16"       |
| 1/2"          | 2"            | 5/8"      | 1-1/4"       |
| 5/8"          | 2-1/2"        | 7/8"      | 2"           |
| 3/4"          | 3-1/8"        | 1"        | 2"           |