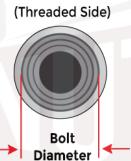

## **Stainless Steel Drop In Anchors**

| Bolt Diameter | Anchor Length | Hole Size | Thread Depth |
|---------------|---------------|-----------|--------------|
| 1/4"          | 1"            | 3/8"      | 1/2"         |
| 3/8"          | 1-9/16"       | 1/2"      | 13/16"       |
| 1/2"          | 2"            | 5/8"      | 1-1/4"       |
| 5/8"          | 2-1/2"        | 7/8"      | 2"           |
| 3/4"          | 3-1/8"        | 1"        | 2"           |