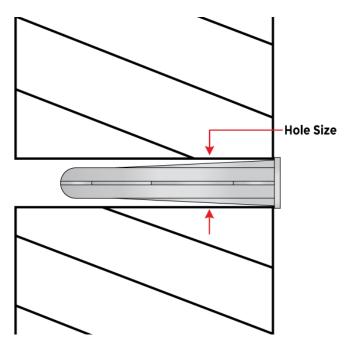

## **Plastic Conical Anchors**

| Diameter          | Hole Size | Fits Screw Sizes |
|-------------------|-----------|------------------|
| 3/16"x3/4" only   | 3/16"     | #4 - #8          |
| 3/16"             | 3/16"     | #6 - #10         |
| 1/4"              | 1/4"      | #10 - #12        |
| 5/16"             | 5/16"     | #14 - #16        |
| Material: Plastic |           |                  |