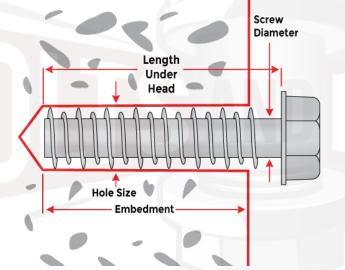

## Tapking Hex Washer Concrete Anchor Screws

| Hole Size | Minimum<br>Embedment   |
|-----------|------------------------|
| 5/16"     | 1-1/2"                 |
| 7/16"     | 2-1/2"                 |
| 1/2"      | 2-3/4"                 |
| 5/8"      | 3-1/4"                 |
|           | 5/16"<br>7/16"<br>1/2" |

Material: Steel Finish: Zinc Clear Brand: Tapking

440.606.6557

www.boltsandnuts.com

info@boltsandnuts.com

ONLINE FASTENER GROUP LLC CLAIMS ALL PROPRIETARY RIGHTS TO THIS DRAWING AND THE INFORMATION IT CONTAINS. THIS MATERIAL IS CONFIDENTIAL. DISCLOSURE, REPRODUCTION, AND MANUFACTURING IS STRICTLY PROHIBITED WITHOUT THE EXPRESS WRITTEN PERMISSION OF ONLINE FASTENER GROUP LLC. ALL RIGHTS OF DESIGN OR INVENTION ARE RESERVED.