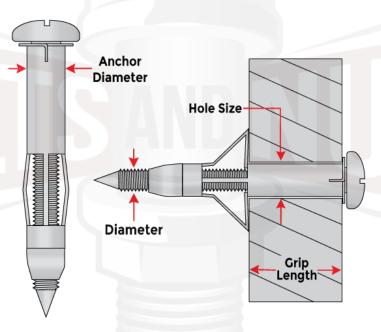

## Hollow Wall Anchors Drive Point

Quality Fasteners, Delivered!®

| Diameter | Reach | Grip Range    |
|----------|-------|---------------|
| 1/8"     | XSD   | 3/16" - 3/8"  |
| 1/8"     | SD    | 1/8" - 1/2"   |
| 1/8"     | SL    | 1/8" - 13/16" |
| 1/8"     | LD    | 5/8" - 3/4"   |

XSD - Extra Short Drive, SL - Short Drive, SD - Standard Drive, LD - Long Drive.

Material: Steel Finish: Zinc Clear

440.606.6557

www.boltsandnuts.com

info@boltsandnuts.com

ONLINE FASTENER GROUP LLC CLAIMS ALL PROPRIETARY RIGHTS TO THIS DRAWING AND THE INFORMATION IT CONTAINS. THIS MATERIAL IS CONFIDENTIAL. DISCLOSURE, REPRODUCTION, AND MANUFACTURING IS STRICTLY PROHIBITED WITHOUT THE EXPRESS WRITTEN PERMISSION OF ONLINE FASTENER GROUP LLC. ALL RIGHTS OF DESIGN OR INVENTION ARE RESERVED.