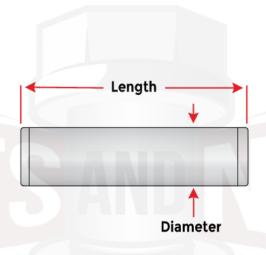

## **Stainless Steel Dowel Pins**

Quality Fasteners, Delivered!®

| Diameter | Diameter<br>Min (mm) | Diameter<br>Max (mm) |
|----------|----------------------|----------------------|
| M3       | 3.002                | 3.008                |
| M4       | 4.004                | 4.009                |
| M5       | 5.004                | 5.009                |
| M6       | 6.004                | 6.010                |
| M8       | 8.006                | 8.012                |
| M10      | 10.006               | 10.012               |
| M12      | 12.007               | 12.013               |
| M16      | 16.007               | 16.013               |
| M20      | 20.008               | 20.014               |
| M25      | 25.008               | 25.014               |