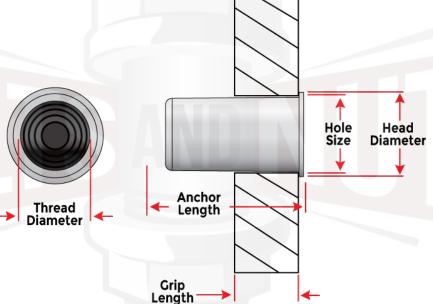

Quality Fasteners, Delivered!®

| Grip Length  | Head<br>Diameter                                                                             | Hole Size                                                                                                                                                |
|--------------|----------------------------------------------------------------------------------------------|----------------------------------------------------------------------------------------------------------------------------------------------------------|
| 0.020-0.080" | 0.310"                                                                                       | 0.265"                                                                                                                                                   |
| 0.020-0.080" | 0.310"                                                                                       | 0.265"                                                                                                                                                   |
| 0.020-0.130" | 0.340"                                                                                       | 0.297"                                                                                                                                                   |
| 0.020-0.130" | 0.340"                                                                                       | 0.297"                                                                                                                                                   |
| 0.030-0.165" | 0.455"                                                                                       | 0.391"                                                                                                                                                   |
| 0.030-0.165" | 0.595"                                                                                       | 0.531"                                                                                                                                                   |
| 0.030-0.165" | 0.595"                                                                                       | 0.531"                                                                                                                                                   |
|              | 0.020-0.080"<br>0.020-0.080"<br>0.020-0.130"<br>0.020-0.130"<br>0.030-0.165"<br>0.030-0.165" | Grip Length Diameter   0.020-0.080" 0.310"   0.020-0.080" 0.310"   0.020-0.130" 0.340"   0.020-0.130" 0.340"   0.030-0.165" 0.455"   0.030-0.165" 0.595" |