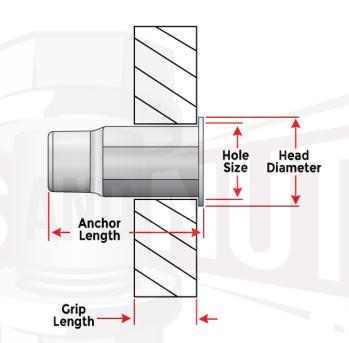

## **Steel Hex Body Rivet Nuts**

Quality Fasteners, Delivered!®

| Thread<br>Diameter | Grip Length    |
|--------------------|----------------|
| 8-32               | 0.020-0.080"   |
| 8-32               | 0.080-0.130" L |
| 10-24              | 0.020-0.130"   |
| 10-24              | 0.130-0.225" L |
| 10-32              | 0.020-0.130"   |
| 10-32              | 0.130-0.225" L |
| 1/4-20             | 0.027-0.165"   |
| 1/4-20             | 0.165-0.260" L |
| 5/16-18            | 0.027-0.150"   |
| 5/16-18            | 0.150-0.312" L |
| 3/8-16             | 0.027-0.150"   |
| 3/8-16             | 0.150-0.312" L |
|                    |                |

**Material: Carbon Steel** 

Grip Length "L" = Longer Grip Length

**Dimensions: Per Table Above** 

440.606.6557 www.boltsandnuts.com info@boltsandnuts.com

ONLINE FASTENER GROUP LLC CLAIMS ALL PROPRIETARY RIGHTS TO THIS DRAWING AND THE INFORMATION IT CONTAINS. THIS MATERIAL IS CONFIDENTIAL. DISCLOSURE, REPRODUCTION, AND MANUFACTURING IS STRICTLY PROHIBITED WITHOUT THE EXPRESS WRITTEN PERMISSION OF ONLINE FASTENER GROUP LLC. ALL RIGHTS OF DESIGN OR INVENTION ARE RESERVED.