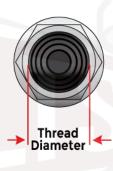

## **Steel Hex Body Rivet Nuts**

Quality Fasteners, Delivered!®

| Thread<br>Diameter | Grip Length    |
|--------------------|----------------|
| 8-32               | 0.020-0.080"   |
| 8-32               | 0.080-0.130" L |
| 10-24              | 0.020-0.130"   |
| 10-24              | 0.130-0.225" L |
| 10-32              | 0.020-0.130"   |
| 10-32              | 0.130-0.225" L |
| 1/4-20             | 0.027-0.165"   |
| 1/4-20             | 0.165-0.260" L |
| 5/16-18            | 0.027-0.150"   |
| 5/16-18            | 0.150-0.312" L |
| 3/8-16             | 0.027-0.150"   |
| 3/8-16             | 0.150-0.312" L |
|                    |                |