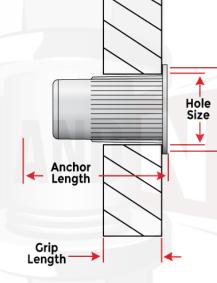

## **Large Flange Knurled Body Rivet Nuts**

Head Diameter

| Thread<br>Diameter | Grip Length    | Head<br>Diameter | Hole Size |
|--------------------|----------------|------------------|-----------|
| M4-0.7             | 0.020-0.080"   | 9.91mm           | 6.75mm    |
| M4-0.7             | 0.020-0.130" L | 9.91mm           | 6.75mm    |
| M5-0.8             | 0.020-0.130"   | 10.54mm          | 7.6mm     |
| M5-0.8             | 0.130-0.225" L | 10.54mm          | 7.6mm     |
| M6-1.0             | 0.027-0.165"   | 12.7mm           | 10mm      |
| M6-1.0             | 0.165-0.260" L | 12.7mm           | 10mm      |
| M8-1.25            | 0.027-0.150"   | 17.4mm           | 13.5mm    |
| M8-1.25            | 0.150-0.312" L | 17.4mm           | 13.5mm    |
| M10-1.50           | 0.027-0.150"   |                  | 13.5mm    |
| M10-1.50           | 0.150-0.312" L |                  | 13.5mm    |

Material: Carbon Steel

Grip Length "L" = Longer Grip Length

**Dimensions: Per Table Above** 

440.606.6557

www.boltsandnuts.com

info@boltsandnuts.com

ONLINE FASTENER GROUP LLC CLAIMS ALL PROPRIETARY RIGHTS TO THIS DRAWING AND THE INFORMATION IT CONTAINS. THIS MATERIAL IS CONFIDENTIAL. DISCLOSURE, REPRODUCTION, AND MANUFACTURING IS STRICTLY PROHIBITED WITHOUT THE EXPRESS WRITTEN PERMISSION OF ONLINE FASTENER GROUP LLC . ALL RIGHTS OF DESIGN OR INVENTION ARE RESERVED.