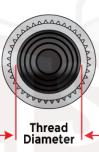

## **Large Flange Knurled Body Rivet Nuts**

Head Diameter

| Thread<br>Diameter | Grip Length    | Head<br>Diameter | Hole Size |
|--------------------|----------------|------------------|-----------|
| M4-0.7             | 0.020-0.080"   | 9.91mm           | 6.75mm    |
| M4-0.7             | 0.020-0.130" L | 9.91mm           | 6.75mm    |
| M5-0.8             | 0.020-0.130"   | 10.54mm          | 7.6mm     |
| M5-0.8             | 0.130-0.225" L | 10.54mm          | 7.6mm     |
| M6-1.0             | 0.027-0.165"   | 12.7mm           | 10mm      |
| M6-1.0             | 0.165-0.260" L | 12.7mm           | 10mm      |
| M8-1.25            | 0.027-0.150"   | 17.4mm           | 13.5mm    |
| M8-1.25            | 0.150-0.312" L | 17.4mm           | 13.5mm    |
| M10-1.50           | 0.027-0.150"   |                  | 13.5mm    |
| M10-1.50           | 0.150-0.312" L |                  | 13.5mm    |

Material: Carbon Steel

Grip Length "L" = Longer Grip Length

**Dimensions: Per Table Above** 

440.606.6557

www.boltsandnuts.com

info@boltsandnuts.com

ONLINE FASTENER GROUP LLC CLAIMS ALL PROPRIETARY RIGHTS TO THIS DRAWING AND THE INFORMATION IT CONTAINS. THIS MATERIAL IS CONFIDENTIAL. DISCLOSURE, REPRODUCTION, AND MANUFACTURING IS STRICTLY PROHIBITED WITHOUT THE EXPRESS WRITTEN PERMISSION OF ONLINE FASTENER GROUP LLC . ALL RIGHTS OF DESIGN OR INVENTION ARE RESERVED.