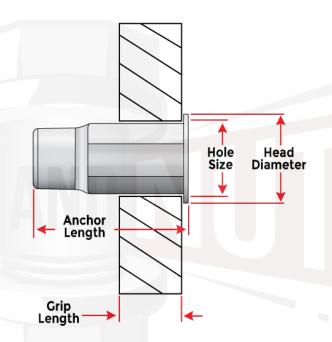

## **Steel Hex Body Rivet Nuts**

Quality Fasteners, Delivered!®

| Thread<br>Diameter | Grip Length   |
|--------------------|---------------|
| M4-0.7             | 0.50-2.00mm   |
| M4-0.7             | 2.00-3.30mm L |
| M5-0.8             | 0.50-3.30mm   |
| M5-0.8             | 3.30-5.70mm L |
| M6-1.0             | 0.70-4.20mm   |
| M6-1.0             | 4.20-6.60mm L |
| M8-1.25            | 0.70-3.80mm   |
| M8-1.25            | 3.80-7.90mm L |
| M10-1.50           | 0.70-3.80mm   |
| M10-1.50           | 3.80-7.90mm L |
|                    |               |

**Material: Carbon Steel** 

Grip Length "L" = Longer Grip Length

**Dimensions: Per Table Above** 

440.606.6557 www.boltsandnuts.com info@boltsandnuts.com

ONLINE FASTENER GROUP LLC CLAIMS ALL PROPRIETARY RIGHTS TO THIS DRAWING AND THE INFORMATION IT CONTAINS. THIS MATERIAL IS CONFIDENTIAL. DISCLOSURE, REPRODUCTION, AND MANUFACTURING IS STRICTLY PROHIBITED WITHOUT THE EXPRESS WRITTEN PERMISSION OF ONLINE FASTENER GROUP LLC. ALL RIGHTS OF DESIGN OR INVENTION ARE RESERVED.